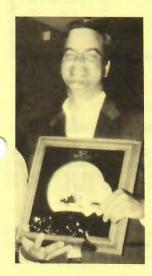

## OUR JUNIOR MODEL A'ER

Congradulations to Miss Jennifer Dwinger who won the National 1990 Junior Model A'er Award.

Jennifer won this Award for her 150 word essay that she submitted on "What the Model A Means to Me". Out of all the entries, there was only one award presented.

All the essay contestants that were present at the Nationals helped out with the seating at the National Fashion Awards Banquet.

Fashion Awards Banquet. We are all very proud of Jennifer and send her our proudest congradulations! (SEE PAGE 4 FOR ESSAY)