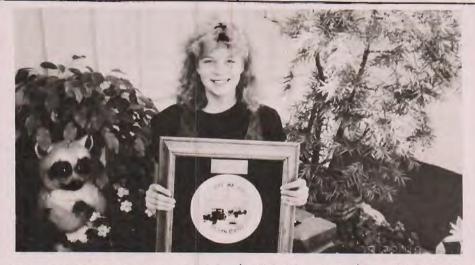

## OUR JUNIOR MODEL A'ER

Congradulations to Miss Jennifer Dwinger who won the National 1990 Junior Model A'er Award.

Jennifer won this Award for her 150 word essay that she submitted on "What the Model A Means to Me". Out of all the entries, there was only one award presented.

All the essay contestants that were present at the Nationals helped out with the seating at the National Fashion Awards Banquet.

Fashion Awards Banquet. We are all very proud of Jennifer and send her our proudest congradulations! (SEE PAGE 4 FOR ESSAY)