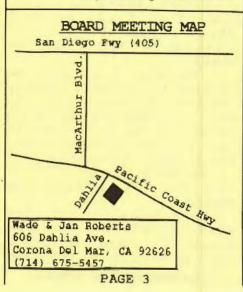

Next Board Meeting will be held at the home of Wade Roberts on Thursday, September 20th, at 7:30 pm.

Respectfully submitted.