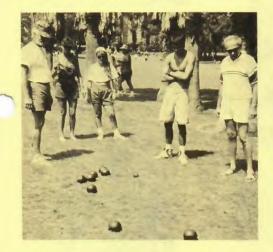

August 12th was a perfect day for a Beach Party and that's what we had. About 50 plus were in attendance. There were Bacchi Balls, food, sun, sand, "the Dig", lots of friends and more!

My "A's" tuned and ready to go for the 30th Rim of the World Tour. I hope you can make it. The tour will depart the Mall of Orange on the 7th, Friday at 2pm. We will be staying at the Thunder Cloud Hotel in Big Bear. The events will be headquartered at the Convention Center also in Big Bear.

# MORE BEACH PARTY

Photos By: Paul Steed

PAGE 6