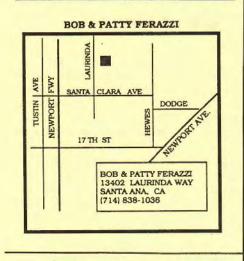

## TECHNICALLY SPEAKING

By Don Tune Technical Advisor

The August technical seminar on brakes was hosted by the Ferazzis. Thanks again to Bob and Patty. Under the expert direction of Glenn Johnson, we disassembled Model A brake backing plate assemblies, inspecting the parts as we went along. Glenn, and others, discussed the refurbishment and replacement of worn parts. There was a lot of member participation.

Glenn assigned Bob Ferazzi the task of rebuilding the parking brake components, he gave me the four backing plates to rebuild, and took the remainder of parts to refurbish or replace. At the September seminar, we will assemble the backing plates and install them on Les and Martha White's truck. Glenn will then demonstrate the art of adjusting mechanical brakes. Because of the club's busy social schedule, Rim of the World tour on the 7th thru 9th, the Angel baseball game on the 14th, the seminar will be held on September 21. It will be hosted by the Ferazzis and will begin at 7:30.