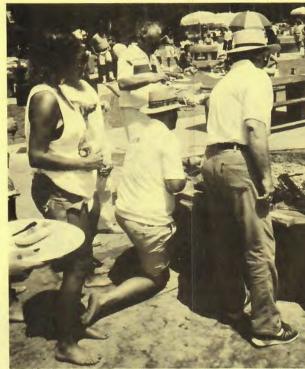

# BEACH PARTY

Photos By: Paul Steed

The In

August 12th was a perfect day for a Beach Party and that's what we had. About 50 plus were in attendance. There were Bacchi Balls, food, sun, sand, "the Dig", lots of friends and more!

My "A's" tuned and ready to go for the 30th Rim of the World Tour. I hope you can make it. The tour will depart the Mall of Orange on the 7th, Friday at 2pm. We will be staying at the Thunder Cloud Hotel in Big Bear. The events will be headquartered at the Convention Center also in Big Bear.