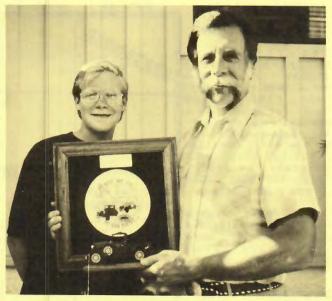

## OUR JUNIOR MODEL A'ER

Congradulations to Miss Jennifer Dwinger who won the National 1990 Junior Model A'er Award.

Jennifer won this Award for her 150 word essay that she submitted on "What the Model A Means to Me". Out of all the entries, there was only one award presented.

All the essay contestants that were present at the Nationals helped out with the seating at the National Fashion Awards Banquet.

Fashion Awards Banquet. We are all very proud of Jennifer and send her our proudest congradulations! (SEE PAGE 4 FOR ESSAY)